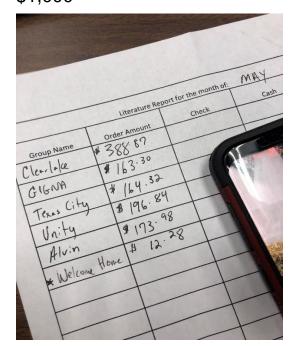

**Literature**: **Richard P-** 6 groups placed orders, he meet with Eric and got back stock from him and took to his house. Break down will be provided. Any group back orders let

Richard know. Alvin group needs readings.